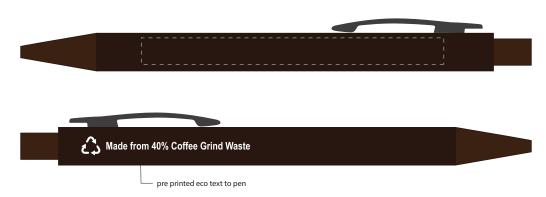

## ARTWORK SCALE 100%

ARTWORK SCALE 100%

Max print area: 60mm x 7mm

- The dashed line is to demonstrate print area and will not appear on your printed item
  - 1. Your order will not go in to print and production time cannot be confirmed, unless artwork has been approved via the online system.
  - 2. Once printed, artwork cannot be amended, mistakes must be rectified at visual stage.
  - 3. Claims for faulty goods will be honoured, only if the goods are returned to us. We will not issue credits/refunds for items that have been distributed. Please ensure that goods are satisfactory before distribution
  - 4. We are not responsible for delays during transit.